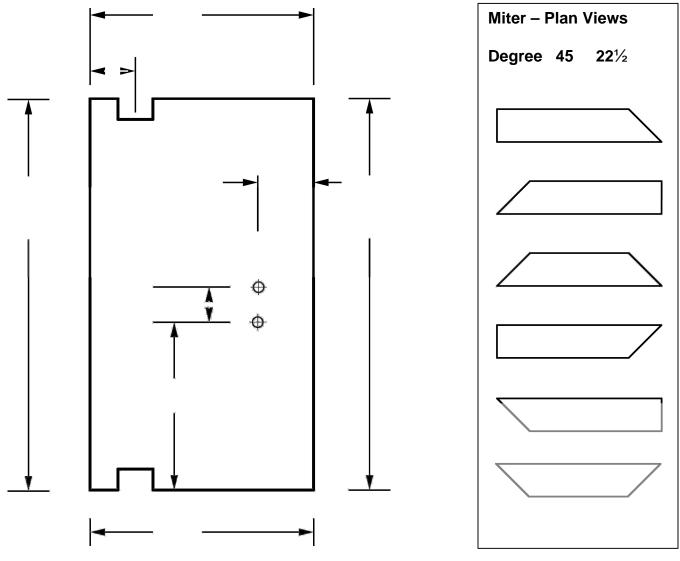

## **Top/Bottom Mount Template Work Order Form**

| Date                 | Glass                                                                                                                    | Glass     |
|----------------------|--------------------------------------------------------------------------------------------------------------------------|-----------|
|                      | color                                                                                                                    | thickness |
| Company              | # of                                                                                                                     | Diameter  |
|                      | holes                                                                                                                    |           |
|                      | # of                                                                                                                     | Hinge     |
|                      | hinges                                                                                                                   | model     |
| Tel #                | If miter: Please circle the appropriate plan view and degree.<br>Indicate on the diagram areas to be polished or seamed. |           |
|                      |                                                                                                                          |           |
| Special instructions | s:                                                                                                                       |           |
| Total number         |                                                                                                                          |           |
| of pieces            |                                                                                                                          |           |
| ordered              |                                                                                                                          |           |
| ł                    |                                                                                                                          |           |
| Item of              |                                                                                                                          |           |